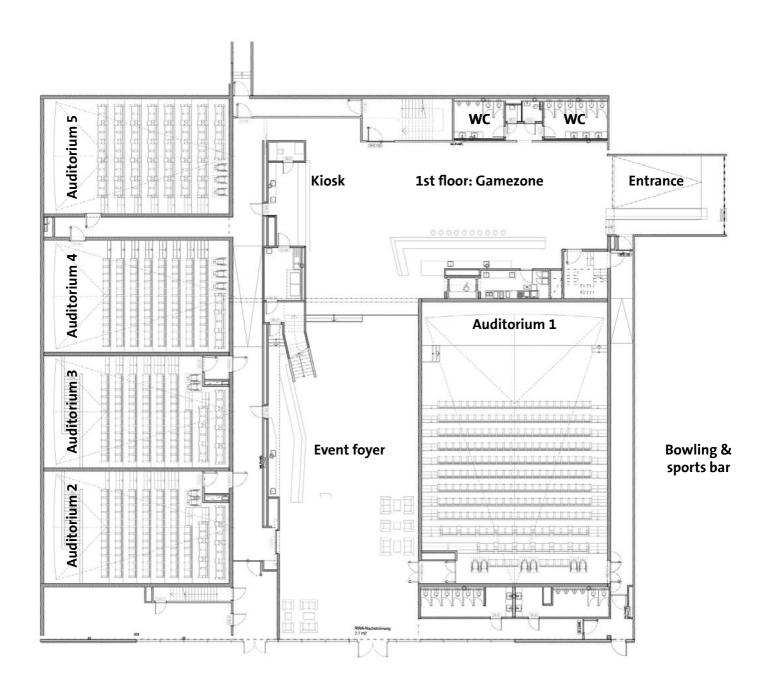

# **Cinedome Biel**

Facts & figures

The Cinedome is located in the large TISSOT ARENA in Biel. With five auditoriums, including a Dolby-Atmos-cinema, bowling with a sports bar and a Gamezone, this location offers a wide range of cultural, sports and entertainment options. Numerous synergies and perfect conditions for your event!

### **Cinema facilities**

| Auditorium | Special facilities | Seats | Presentation technology | Microphones | 3D           | Spotlights |
|------------|--------------------|-------|-------------------------|-------------|--------------|------------|
| Cinedome 1 | Atmos, stage       | 255   | ✓                       | 4           | ✓            | ✓          |
| Cinedome 2 |                    | 96    | ✓                       | 2           | $\checkmark$ | ✓          |
| Cinedome 3 |                    | 96    | ✓                       | 2           |              | ✓          |
| Cinedome 4 |                    | 102   | ✓                       | 2           |              | ✓          |
| Cinedome 5 |                    | 108   | ✓                       | 2           | $\checkmark$ | ✓          |

### **Event areas**

| Area                 | Seats          |  |  |
|----------------------|----------------|--|--|
| Foyer                | 250 (standing) |  |  |
| Bowling & sports bar | on request     |  |  |
| Gamezone             | 100 (standing) |  |  |

# Floor plan