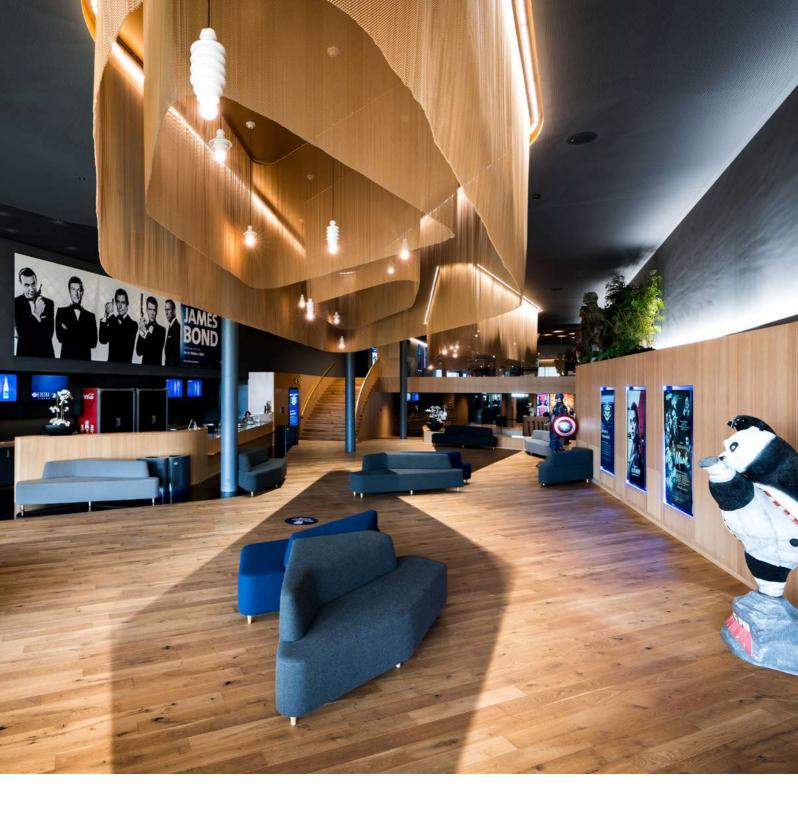

# **Cinedome Biel**

Facts & figures

The Cinedome is located in the large TISSOT ARENA in Biel. With five auditoriums, including a Dolby-Atmos-cinema, bowling with a sports bar and a Gamezone, this location offers a wide range of cultural, sports and entertainment options. Numerous synergies and perfect conditions for your event!

### **Event areas**

| Area                 | Seats          |  |  |
|----------------------|----------------|--|--|
| Foyer                | 250 (standing) |  |  |
| Bowling & sports bar | on request     |  |  |
| Gamezone             | 100 (standing) |  |  |