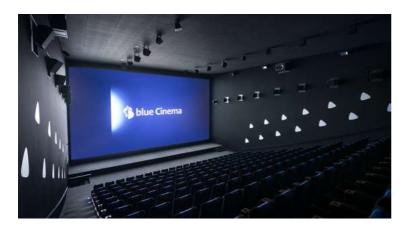

### **Cinema facilities**

| Auditorium | Special facilities | Seats | Presentation technology | Microphones | 3D           | Spotlights |
|------------|--------------------|-------|-------------------------|-------------|--------------|------------|
| Cinedome 1 | Atmos, stage       | 255   | ✓                       | 4           | ✓            | ✓          |
| Cinedome 2 |                    | 96    | ✓                       | 2           | $\checkmark$ | ✓          |
| Cinedome 3 |                    | 96    | ✓                       | 2           |              | ✓          |
| Cinedome 4 |                    | 102   | ✓                       | 2           |              | ✓          |
| Cinedome 5 |                    | 108   | ✓                       | 2           | $\checkmark$ | ✓          |