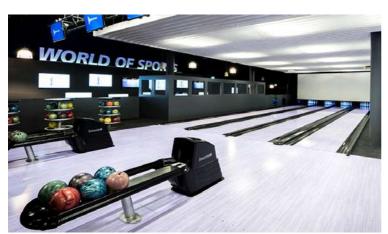

# **Cinedome Biel**

Facts & figures

The Cinedome is located in the large TISSOT ARENA in Biel. With five auditoriums, including a Dolby-Atmos-cinema, bowling with a sports bar and a Gamezone, this location offers a wide range of cultural, sports and entertainment options. Numerous synergies and perfect conditions for your event!

### **Event areas**

| Area                 | Seats          |  |  |
|----------------------|----------------|--|--|
| Foyer                | 250 (standing) |  |  |
| Bowling & sports bar | on request     |  |  |
| Gamezone             | 100 (standing) |  |  |