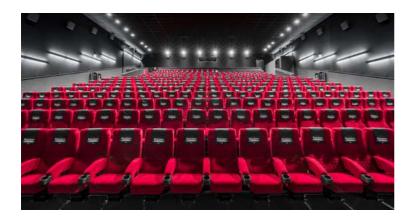

## **Cinema facilities**

| Auditorium | Special facilities | Seats | Presentation technology | Microphones | 3D | Spotlights   |
|------------|--------------------|-------|-------------------------|-------------|----|--------------|
| Maxx 1     |                    | 365   | ✓                       | 3           | ✓  | ✓            |
| Maxx 2     |                    | 86    | ✓                       | 3           | ✓  |              |
| Maxx 3     |                    | 86    | ✓                       | 3           |    |              |
| Maxx 4     |                    | 86    | ✓                       | 3           |    |              |
| Maxx 5     |                    | 181   | ✓                       | 3           |    | ✓            |
| Maxx 6     |                    | 180   | ✓                       | 3           | ✓  | $\checkmark$ |