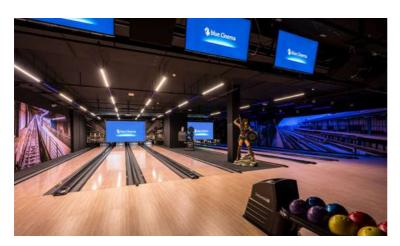

## Facts & figures

The Maxx cinema is located in the modern and urban part of Winterthur in the well-known Kesselhaus. With its close proximity to the train station and six modern auditoriums with over 1,000 seats, this location is ideal for action-filled moments with customers. For fun and entertainment, there are 14 bowling alleys and a sports bar with live sports broadcasts from all over the world.

### **Event areas**

| Area                 | Seats          |  |  |
|----------------------|----------------|--|--|
| Bowling & sports bar | 200 (standing) |  |  |

# **Multitainment offer**

Sports bar

Gamezone

Floor plan