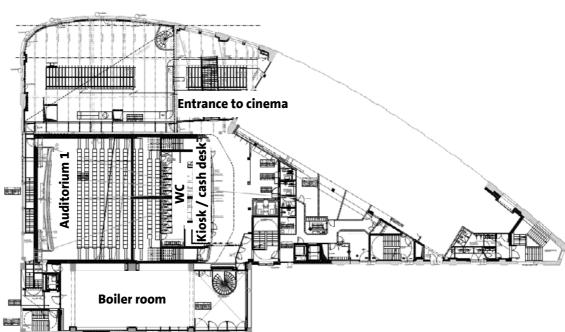

|
| Maxx 2     |                    | 86    | ✓                       | 3           | ✓  |              |
| Maxx 3     |                    | 86    | ✓                       | 3           |    |              |
| Maxx 4     |                    | 86    | ✓                       | 3           |    |              |
| Maxx 5     |                    | 181   | ✓                       | 3           |    | ✓            |
| Maxx 6     |                    | 180   | ✓                       | 3           | ✓  | $\checkmark$ |

### **Event areas**

| Area                 | Seats          |  |  |
|----------------------|----------------|--|--|
| Bowling & sports bar | 200 (standing) |  |  |

# **Multitainment offer**







Sports bar

Gamezone

Floor plan



#### **4TH FLOOR**



#### **2ND FLOOR**