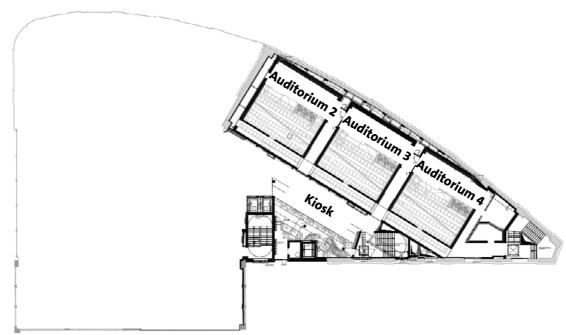

| ✓  | ✓            |
| Maxx 2     |                    | 86    | ✓                       | 3           | ✓  |              |
| Maxx 3     |                    | 86    | ✓                       | 3           |    |              |
| Maxx 4     |                    | 86    | ✓                       | 3           |    |              |
| Maxx 5     |                    | 181   | ✓                       | 3           |    | ✓            |
| Maxx 6     |                    | 180   | ✓                       | 3           | ✓  | $\checkmark$ |

### **Event areas**

| Area                 | Seats          |  |  |
|----------------------|----------------|--|--|
| Bowling & sports bar | 200 (standing) |  |  |

# **Multitainment offer**







Sports bar

Gamezone

Floor plan



#### **4TH FLOOR**



#### **2ND FLOOR**