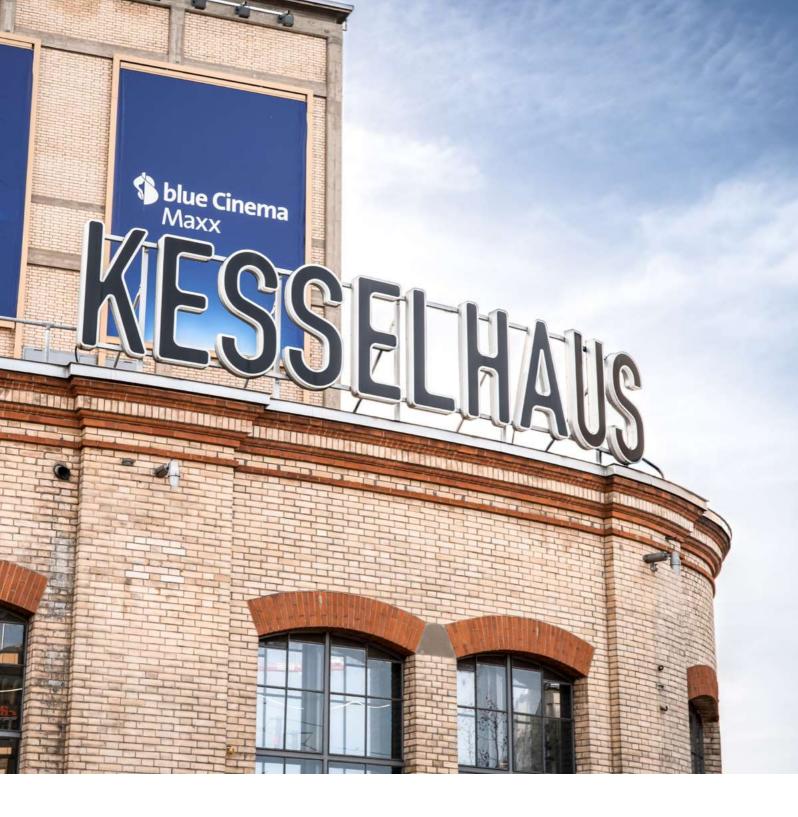

# **Maxx Winterthur**

## Facts & figures

The Maxx cinema is located in the modern and urban part of Winterthur in the well-known Kesselhaus. With its close proximity to the train station and six modern auditoriums with over 1,000 seats, this location is ideal for action-filled moments with customers. For fun and entertainment, there are 14 bowling alleys and a sports bar with live sports broadcasts from all over the world.

#### Address

Cinema Maxx Zürcherstrasse 1 & 3 8400 Winterthur